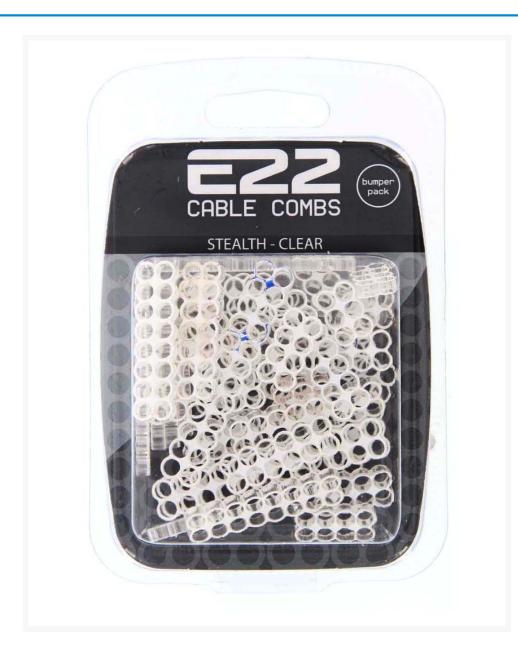

# E22 Stealth Cable Comb Bumper Pack - Clear

\$29.95

#### Contents:

- 10x4 Slot
- 10x6 Slot
- 10x8 Slot
- 5x12 Slot
- 5x14 Slot
- 5x16 Slot
- 5x24 Slot

Our mission with these cable combs is to make a comb that looks like it was meant to be there, something that is stealthy and adds a sheek look to your cable.

Thus the LC Cable Comb Codename: Stealth was born, with a very thin structure it hugs the wires closely and keeps them in a nice bundle. The combs themselves are durable but you do need to take care of them when installing. But once installed the sleeve will reinforce the comb.

Warning: The use of Stealth version cable combs requires the removal of the wires from the connectors. For advanced modders only!

Suitable for 4mm sleeving and under