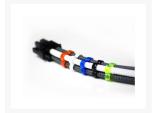

#### Contents:

- 10x4 Slot
- 10x6 Slot
- 10x8 Slot
- 5x12 Slot
- 5x14 Slot
- 5x16 Slot
- 5x24 Slot

Our mission with these cable combs is to make a comb that looks like it was meant to be there, something that is stealthy and adds a sheek look to your cable.

Thus the LC Cable Comb Codename: Stealth was born, with a very thin structure it hugs the wires closely and keeps them in a nice bundle. The combs themselves are durable but you do need to take care of them when installing. But once installed the sleeve will reinforce the comb.

Warning: The use of Stealth version cable combs requires the removal of the wires from the connectors. For advanced modders only!

Suitable for 4mm sleeving and under