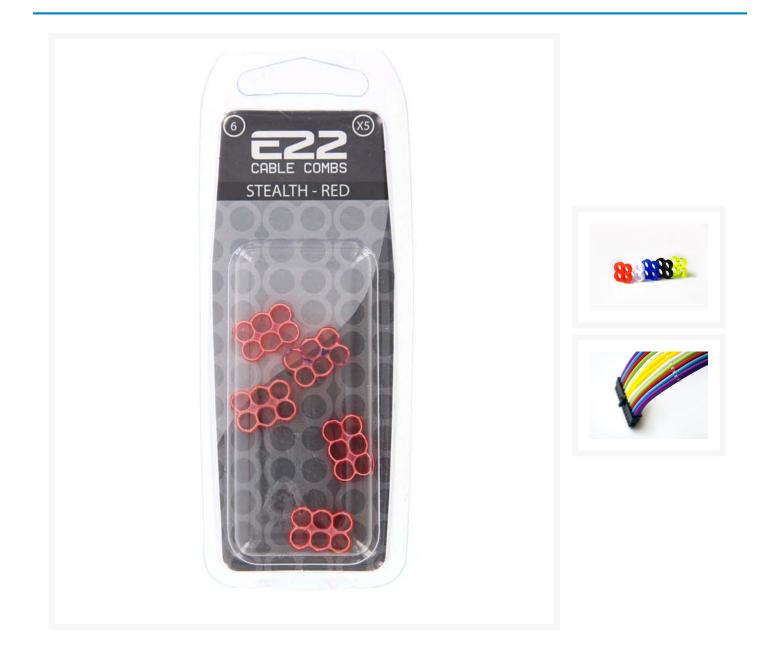

# E22 Stealth Cable Comb 5-Pack - 6 Slot - Red

Special Price \$3.57 was \$5.95

### **Product Images**

Warning: The use of Stealth version cable combs requires the removal of the wires from the connectors. For advanced modders only!

Suitable for 4mm sleeving and under

| Brand                | E22           |
|----------------------|---------------|
| SKU                  | SM-302-E2-D   |
| Weight               | 0.0100        |
| Color                | Red           |
| Wire Management Type | Comb          |
| Size                 | 4mm           |
| Vendor SKU/EAN       | 0710882315917 |
| Special Price        | \$3.57        |