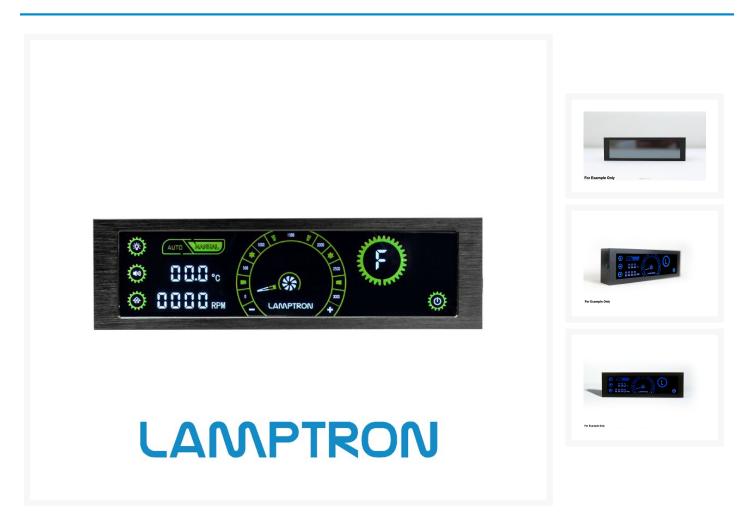

# Short Description

With the Lamptron CR430 fan control and the associated remote control, it is very easy to control fans installed in a computer. There are a total of four channels each with 30 watts of power available, with three ports for standard fan (3-pin) and a connection for PWM fan (4-pin) or another standard fan are suitable. The CR430 has four handy temperature sensors, as well as a red backlit LC display that provides extensive information on the connected fans. Control is via the included remote control.

## Description

With the Lamptron CR430 fan control and the associated remote control, it is very easy to control fans installed in a computer. There are a total of four channels each with 30 watts of power available, with three ports for standard fan (3-pin) and a connection for PWM fan (4-pin) or another standard fan are suitable. The CR430 has four handy temperature sensors, as well as a red backlit LC display that provides extensive information on the connected fans. Control is via the included remote control.

#### Features

- High-quality housing made of aluminum
- LC display with red illumination
- Four channels each with 30 watts of power
- Connections for 3x 3-pin & 1x 4-pin fans
- Four temperature sensors already included
- Automatic or manual control via remote control

# Specifications

Technical details:

- Dimensions (total): 148.5 x 45 x 23 mm (W x H x D)
- Weight: 233 g
- Dimensions (LCD): 129 x 32.5 mm (W x H)
- Compatibility: 1x 5.25 inch bay
- Colour: Black (Housing), Red (Lighting)
- Fan channels: 4 (max 30 W per channel)
- Voltage: 0 12 V DC

Connections:

- 1x 4-pin Molex 1x 4- or 3-pin fan
- 3x 3-pin fan
- 4x 2-pin temperature sensor

Contents:

- 1x CR430 fan controller
- 1x 4-pin fan cable
- 3x 3-pin fan cable
- 4x 2-pin temperature sensor
- 1x remote control