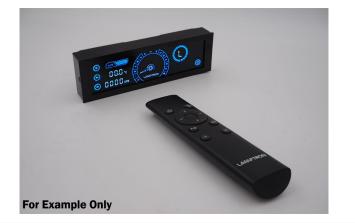

# Short Description

With the Lamptron CR430 fan control and the associated remote control, it is very easy to control fans installed in a computer. There are a total of four channels each with 30 watts of power available, with three ports for standard fan (3-pin) and a connection for PWM fan (4-pin) or another standard fan are suitable. The CR430 has four handy temperature sensors, as well as a red backlit LC display that provides extensive information on the connected fans. Control is via the included remote control.

## Description

With the Lamptron CR430 fan control and the associated remote control, it is very easy to control fans installed in a computer. There are a total of four channels each with 30 watts of power available, with three ports for standard fan (3-pin) and a connection for PWM fan (4-pin) or another standard fan are suitable. The CR430 has four handy temperature sensors, as well as a red backlit LC display that provides extensive information on the connected fans. Control is via the included remote control.

#### Features

- High-quality housing made of aluminum
- LC display with red illumination
- Four channels each with 30 watts of power
- Connections for 3x 3-pin & 1x 4-pin fans
- Four temperature sensors already included
- Automatic or manual control via remote control