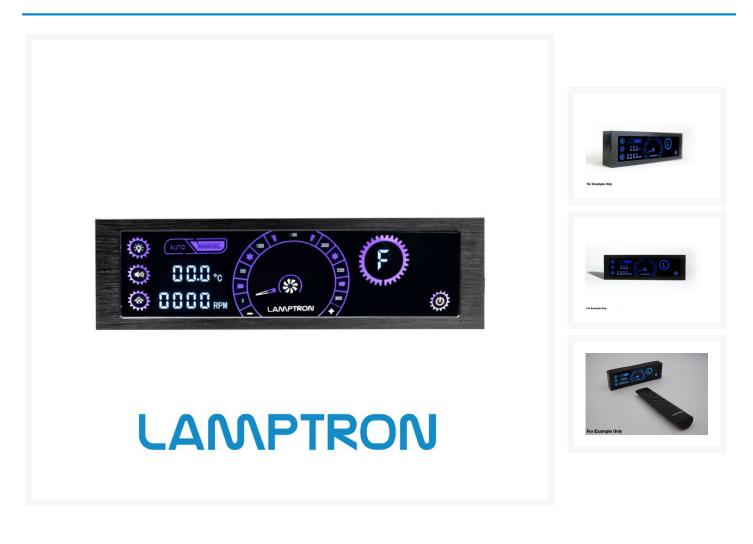

# Short Description

With the Lamptron CR430 fan control and the associated remote control, it is very easy to control fans

installed in a computer. There are a total of four channels each with 30 watts of power available, with three ports for standard fan (3-pin) and a connection for PWM fan (4-pin) or another standard fan are suitable. The CR430 has four handy temperature sensors, as well as a red backlit LC display that provides extensive information on the connected fans. Control is via the included remote control.

# Description

With the Lamptron CR430 fan control and the associated remote control, it is very easy to control fans installed in a computer. There are a total of four channels each with 30 watts of power available, with three ports for standard fan (3-pin) and a connection for PWM fan (4-pin) or another standard fan are suitable. The CR430 has four handy temperature sensors, as well as a red backlit LC display that provides extensive information on the connected fans. Control is via the included remote control.

## Features

- High-quality housing made of aluminum
- LC display with red illumination
- Four channels each with 30 watts of power
- Connections for 3x 3-pin & 1x 4-pin fans
- Four temperature sensors already included
- Automatic or manual control via remote control