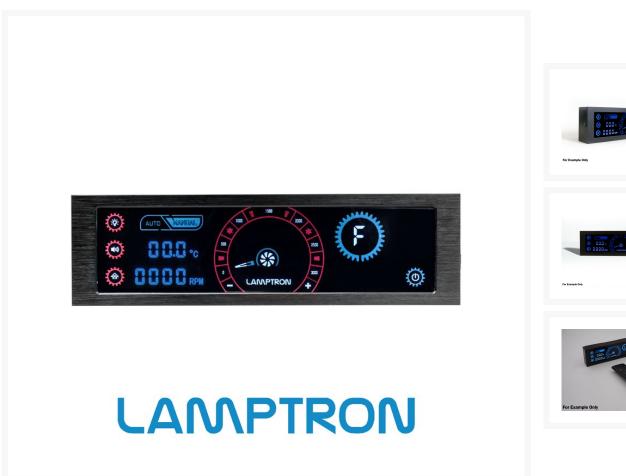

## **Short Description**

With the Lamptron CR430 fan control and the associated remote control, it is very easy to control fans

installed in a computer. There are a total of four channels each with 30 watts of power available, with three ports for standard fan (3-pin) and a connection for PWM fan (4-pin) or another standard fan are suitable. The CR430 has four handy temperature sensors, as well as a red backlit LC display that provides extensive information on the connected fans. Control is via the included remote control.

## Description

With the Lamptron CR430 fan control and the associated remote control, it is very easy to control fans installed in a computer. There are a total of four channels each with 30 watts of power available, with three ports for standard fan (3-pin) and a connection for PWM fan (4-pin) or another standard fan are suitable. The CR430 has four handy temperature sensors, as well as a red backlit LC display that provides extensive information on the connected fans. Control is via the included remote control.

#### **Features**

- High-quality housing made of aluminum
- LC display with red illumination
- Four channels each with 30 watts of power
- Connections for 3x 3-pin & 1x 4-pin fans
- Four temperature sensors already included
- Automatic or manual control via remote control

#### Technical details:

- Dimensions (total): 148.5 x 45 x 23 mm (W x H x D)
- Weight: 233 g
- Dimensions (LCD): 129 x 32.5 mm (W x H)
- Compatibility: 1x 5.25 inch bay
- Colour: Black (Housing), Red (Lighting)
- Fan channels: 4 (max 30 W per channel)
- Voltage: 0 12 V DC