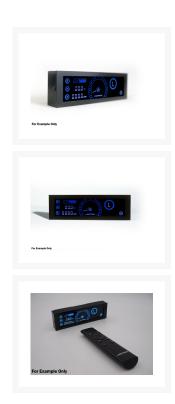

## **Short Description**

With the Lamptron CR430 fan control and the associated remote control, it is very easy to control fans

installed in a computer. There are a total of four channels each with 30 watts of power available, with three ports for standard fan (3-pin) and a connection for PWM fan (4-pin) or another standard fan are suitable. The CR430 has four handy temperature sensors, as well as a red backlit LC display that provides extensive information on the connected fans. Control is via the included remote control.

## Description

With the Lamptron CR430 fan control and the associated remote control, it is very easy to control fans installed in a computer. There are a total of four channels each with 30 watts of power available, with three ports for standard fan (3-pin) and a connection for PWM fan (4-pin) or another standard fan are suitable. The CR430 has four handy temperature sensors, as well as a red backlit LC display that provides extensive information on the connected fans. Control is via the included remote control.

#### Contents:

- 1x CR430 fan controller
- 1x 4-pin fan cable
- 3x 3-pin fan cable

- 4x 2-pin temperature sensor
- 1x remote control