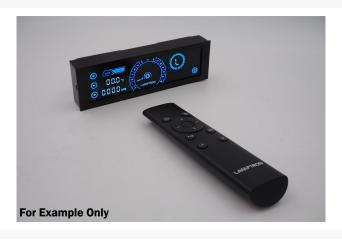

## **Short Description**

With the Lamptron CR430 fan control and the associated remote control, it is very easy to control fans installed in a computer. There are a total of four channels each with 30 watts of power available, with three ports for standard fan (3-pin) and a connection for PWM fan (4-pin) or another standard fan are suitable. The CR430 has four handy temperature sensors, as well as a red backlit LC display that provides extensive information on the connected fans. Control is via the included remote control.

## Description

With the Lamptron CR430 fan control and the associated remote control, it is very easy to control fans installed in a computer. There are a total of four channels each with 30 watts of power available, with three ports for standard fan (3-pin) and a connection for PWM fan (4-pin) or another standard fan are suitable. The CR430 has four handy temperature sensors, as well as a red backlit LC display that provides extensive information on the connected fans. Control is via the included remote control.

#### Contents:

- 1x CR430 fan controller
- 1x 4-pin fan cable
- 3x 3-pin fan cable
- 4x 2-pin temperature sensor
- 1x remote control