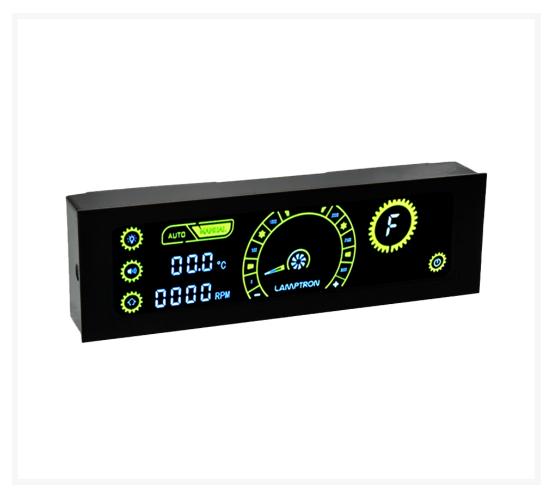

## **Short Description**

With the Lamptron CR430 fan control and the associated remote control, it is very easy to control fans installed in a computer. There are a total of four channels each with 30 watts of power available, with three ports for standard fan (3-pin) and a connection for PWM fan (4-pin) or another standard fan are suitable. The CR430 has four handy temperature sensors, as well as a red backlit LC display that provides extensive information on the connected fans. Control is via the included remote control.

## Description

With the Lamptron CR430 fan control and the associated remote control, it is very easy to control fans installed in a computer. There are a total of four channels each with 30 watts of power available, with three ports for standard fan (3-pin) and a connection for PWM fan (4-pin) or another standard fan are suitable. The CR430 has four handy temperature sensors, as well as a red backlit LC display that provides extensive information on the connected fans. Control is via the included remote control.

## **Features**

- High-quality housing made of aluminum
- LC display with red illumination
- Four channels each with 30 watts of power
- Connections for 3x 3-pin & 1x 4-pin fans
- Four temperature sensors already included
- Automatic or manual control via remote control

### Technical details:

- Dimensions (total): 148.5 x 45 x 23 mm (W x H x D)

- Weight: 233 g

- Dimensions (LCD): 129 x 32.5 mm (W x H)

- Compatibility: 1x 5.25 inch bay

Colour: Black (Housing), Red (Lighting)Fan channels: 4 (max 30 W per channel)