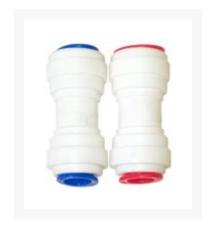

## **Short Description**

3/8in to 1/2" tube union quick-connect adapters with red and blue collets (pack of 2)

## Description

3/8in to 1/2" tube union quick-connect adapters with red and blue collets (pack of 2)

Compatibility:

3/8" to 1/2" OD tubing

Includes:

(2) parts