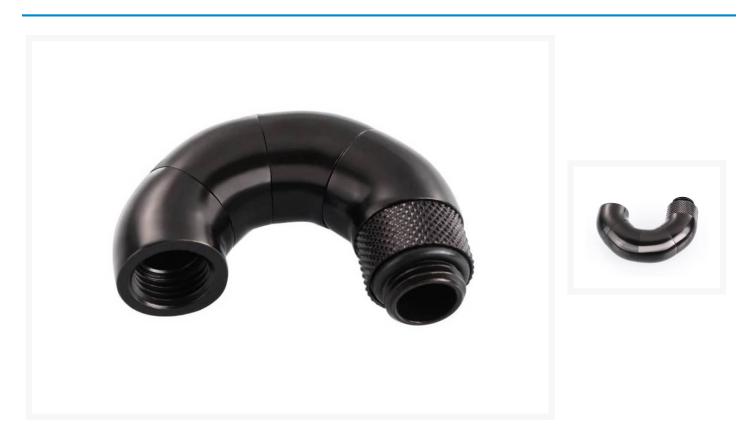

# Bykski G1/4 Male to Female 180 Degree Triple Rotary Elbow Fitting - Black (B-RD180-SK)

## Short Description

The Bykski G1/4 Male to Female 180 Degree Triple Rotary Elbow Fitting is an easy solution when trying to change direction quickly with your loop. This adapter is great for redirecting tubing runs away from components at unconventional angles. The double rotary function allows you to aim the connection in a ton

## Description

The Bykski G1/4 Male to Female 180 Degree Triple Rotary Elbow Fitting is an easy solution when trying to change direction quickly with your loop. This adapter is great for redirecting tubing runs away from components at unconventional angles. The double rotary function allows you to aim the connection in a ton of different directions.

## Specifications

Specifications

- Thread:G1/4
- Color:Black
- Material:Brass

Compatibility

• Loop:Non-Aluminum

Included Parts

• 1x Bykski G1/4 Male to Female 180 Degree Triple Rotary Elbow Fitting