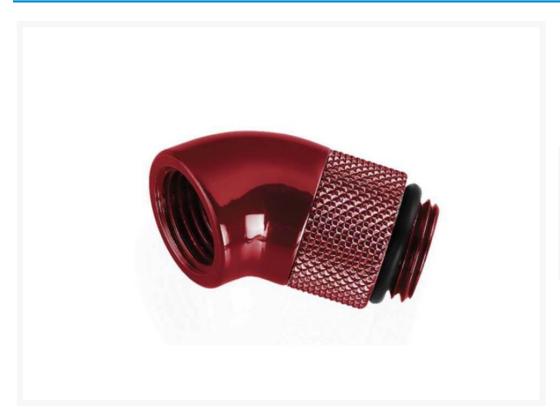

### **Short Description**

The Bykski G/14 Male to Female 45 Degree Rotary Elbow Fitting is an easy solution when trying to change direction quickly with your loop. This adapter is great for redirecting tubing runs away from components at unconventional angles. The rotary function allows you to aim the connection in any desired direction 45

degrees from the mount.

# Description

The Bykski G/14 Male to Female 45 Degree Rotary Elbow Fitting is an easy solution when trying to change direction quickly with your loop. This adapter is great for redirecting tubing runs away from components at unconventional angles. The rotary function allows you to aim the connection in any desired direction 45 degrees from the mount.