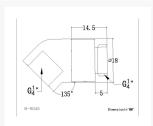

#### Specifications

- Thread:G1/4
- Color:Red
- Material:Brass

### **Additional Information**

| Brand          | Bykski     |
|----------------|------------|
| SKU            | B-RD45-X-R |
| Weight         | 0.2000     |
| Special Order  | No         |
| Fitting Type   | Rotary     |
| Fitting Size   | 1/4"       |
| Fitting Angle  | 45 Degree  |
| Fitting Finish | Red        |