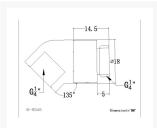

#### Specifications

- Thread:G1/4
- Color:Silver
- Material:Brass

### **Additional Information**

| Brand          | Bykski       |
|----------------|--------------|
| SKU            | B-RD45-X-SNB |
| Weight         | 0.2000       |
| Special Order  | No           |
| Fitting Type   | Rotary       |
| Fitting Size   | 1/4"         |
| Fitting Angle  | 45 Degree    |
| Fitting Finish | Chrome       |