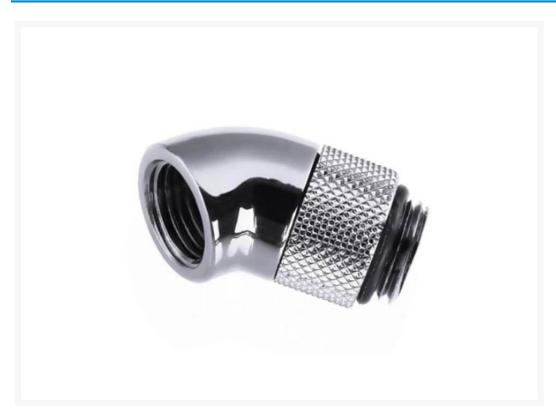

### **Short Description**

The Bykski G/14 Male to Female 45 Degree Rotary Elbow Fitting is an easy solution when trying to change direction quickly with your loop. This adapter is great for redirecting tubing runs away from components at unconventional angles. The rotary function allows you to aim the connection in any desired direction 45

degrees from the mount.

#### Specifications

- Thread:G1/4
- Color:Silver
- Material:Brass