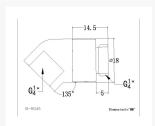

#### Specifications

- Thread:G1/4
- Color:White
- Material:Brass

### **Additional Information**

| Brand          | Bykski     |
|----------------|------------|
| SKU            | B-RD45-X-W |
| Weight         | 0.2000     |
| Special Order  | No         |
| Fitting Type   | Rotary     |
| Fitting Size   | 1/4"       |
| Fitting Angle  | 45 Degree  |
| Fitting Finish | White      |