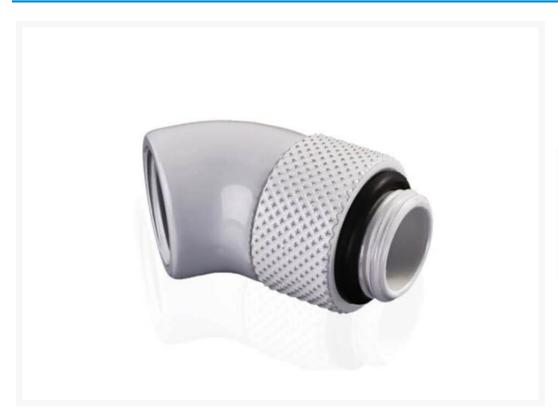

## **Short Description**

The Bykski G/14 Male to Female 45 Degree Rotary Elbow Fitting is an easy solution when trying to change direction quickly with your loop. This adapter is great for redirecting tubing runs away from components at unconventional angles. The rotary function allows you to aim the connection in any desired direction 45

degrees from the mount.

#### Specifications

- Thread:G1/4
- Color:White
- Material:Brass