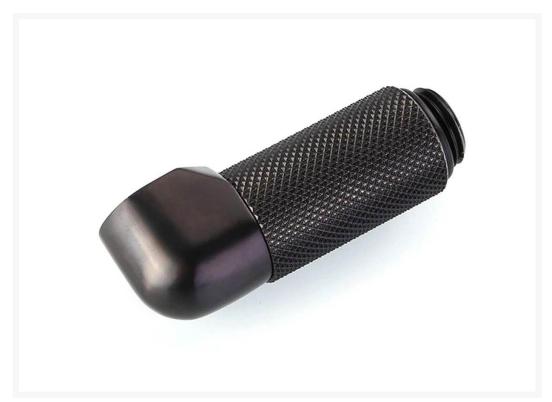

# Bykski G1/4 Male to Female 90 Degree Rotary 30mm Extension Elbow Fitting - Black (B-RD90-EXJ30)

\$10.49

## Description

The Bykski G1/4 Male to Female 90 Degree Rotary Elbow Fitting is an easy solution when trying to change direction quickly with your loop. This adapter is great for redirecting tubing runs away from components at unconventional angles. The rotary function allows you to aim the connection in any desired direction 90 degrees from the mount. The 30mm extension gives added clearance should other components be in the way or a bit more height is needed for a perfect fit.