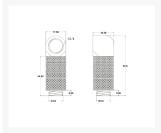

Performance-PCs.com

1701 R. J. Conlan Blvd. NE, Unit #5 Palm Bay, FL 32905, USA

Toll Free: 888-381-8222

www.performance-pcs.com sales@performance-pcs.com



Follow Us Twitter







# Bykski G1/4 Male to Female 90 Degree Rotary 30mm Extension Elbow Fitting - Black (B-RD90-EXJ30)

\$10.49

# **Product Images**





### **Short Description**

The Bykski G1/4 Male to Female 90 Degree Rotary Elbow Fitting is an easy solution when trying to change

## Description

The Bykski G1/4 Male to Female 90 Degree Rotary Elbow Fitting is an easy solution when trying to change direction quickly with your loop. This adapter is great for redirecting tubing runs away from components at unconventional angles. The rotary function allows you to aim the connection in any desired direction 90 degrees from the mount. The 30mm extension gives added clearance should other components be in the way or a bit more height is needed for a perfect fit.

# **Specifications**

#### Specifications

- Thread:G1/4
- Color:Black
- Material:Brass

### Compatibility

• Loop:Non-Aluminum

#### **Included Parts**

• 1x Bykski G1/4 Male to F