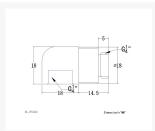

#### Specifications

- Thread:G1/4
- Color:Black
- Material:Brass

### **Additional Information**

| Brand          | Bykski      |
|----------------|-------------|
| SKU            | B-RD90-X-BK |
| Weight         | 0.2000      |
| Special Order  | No          |
| Fitting Type   | Rotary      |
| Fitting Size   | 1/4"        |
| Fitting Angle  | 90 Degree   |
| Fitting Finish | Matte Black |