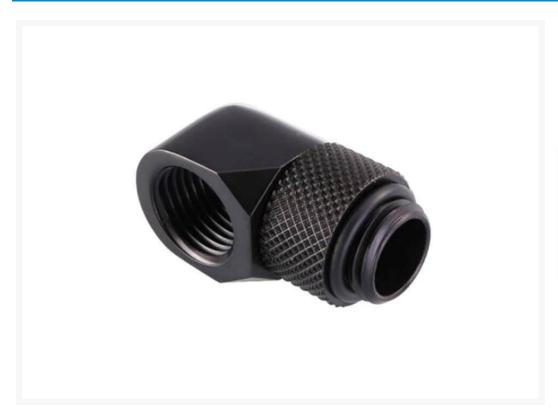

## **Short Description**

The Bykski G1/4 Male to Female 90 Degree Rotary Elbow Fitting is an easy solution when trying to change direction quickly with your loop. This adapter is great for redirecting tubing runs away from components at unconventional angles. The rotary function allows you to aim the connection in any desired direction 90

degrees from the mount.

# Description

The Bykski G1/4 Male to Female 90 Degree Rotary Elbow Fitting is an easy solution when trying to change direction quickly with your loop. This adapter is great for redirecting tubing runs away from components at unconventional angles. The rotary function allows you to aim the connection in any desired direction 90 degrees from the mount.