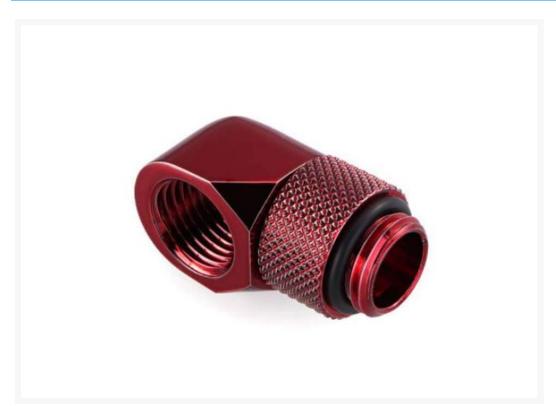

## **Short Description**

The Bykski G1/4 Male to Female 90 Degree Rotary Elbow Fitting is an easy solution when trying to change direction quickly with your loop. This adapter is great for redirecting tubing runs away from components at unconventional angles. The rotary function allows you to aim the connection in any desired direction 90

degrees from the mount.

# Description

The Bykski G1/4 Male to Female 90 Degree Rotary Elbow Fitting is an easy solution when trying to change direction quickly with your loop. This adapter is great for redirecting tubing runs away from components at unconventional angles. The rotary function allows you to aim the connection in any desired direction 90 degrees from the mount.