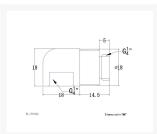

#### Specifications

- Thread:G1/4
- Color:Red
- Material:Brass

## **Additional Information**

| Brand          | Bykski     |
|----------------|------------|
| SKU            | B-RD90-X-R |
| Weight         | 0.2000     |
| Special Order  | No         |
| Fitting Type   | Rotary     |
| Fitting Size   | 1/4"       |
| Fitting Angle  | 90 Degree  |
| Fitting Finish | Red        |