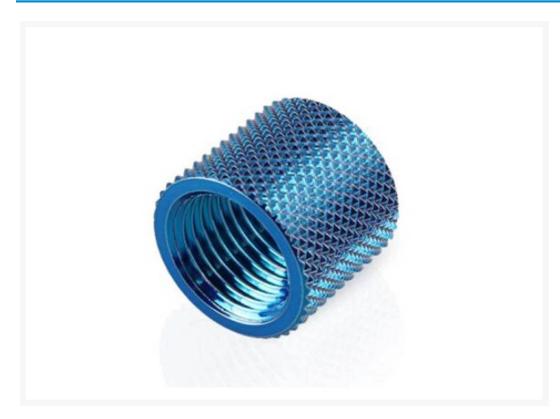

### **Short Description**

The Bykski G1/4 Dual Female Straight Coupler is useful to adapt a male fitting to a female fitting. The coupler can be used with any G1/4 threaded fitting(s).

1

## Description

The Bykski G1/4 Dual Female Straight Coupler is useful to adapt a male fitting to a female fitting. The coupler can be used with any G1/4 threaded fitting(s).

### **Features**

- Diamond Knurled
- Useful for tight corners

#### Specifications

- Thread:G1/4
- Dimensions(H x W): 15mm x 18mm
- Color:Blue
- Material:Brass