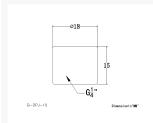

#### Specifications

- Thread:G1/4
- Dimensions(H x W): 15mm x 18mm
- Color:Blue
- Material:Brass