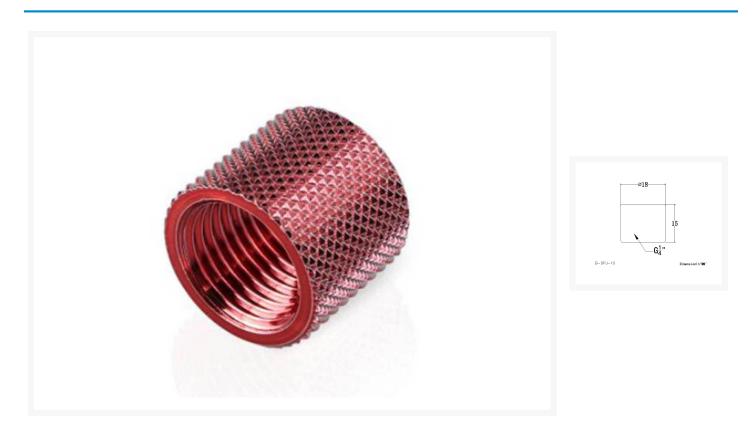

# Bykski G1/4 Dual Female Straight Coupler - Red (B-DPJ-10)

#### Short Description

The Bykski G1/4 Dual Female Straight Coupler is useful to adapt a male fitting to a female fitting. The coupler can be used with any G1/4 threaded fitting(s).

The Bykski G1/4 Dual Female Straight Coupler is useful to adapt a male fitting to a female fitting. The coupler can be used with any G1/4 threaded fitting(s).

## Specifications

Specifications

- Thread:G1/4
- Dimensions(H x W): 15mm x 18mm
- Color:Red
- Material:Brass

Compatibility

• Loop:Non-Aluminum