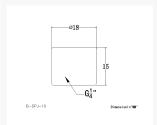

#### Specifications

- Thread:G1/4
- Dimensions(H x W): 15mm x 18mm
- Color:Silver
- Material:Brass