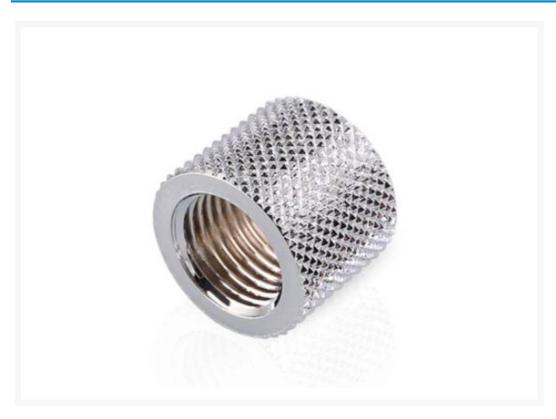

### **Short Description**

The Bykski G1/4 Dual Female Straight Coupler is useful to adapt a male fitting to a female fitting. The coupler can be used with any G1/4 threaded fitting(s).

## Description

The Bykski G1/4 Dual Female Straight Coupler is useful to adapt a male fitting to a female fitting. The coupler can be used with any G1/4 threaded fitting(s).

### **Features**

- Diamond Knurled
- Useful for tight corners