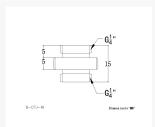

## **Specifications**

#### Specifications

- Thread:G1/4
- Color:Black
- Material:Brass