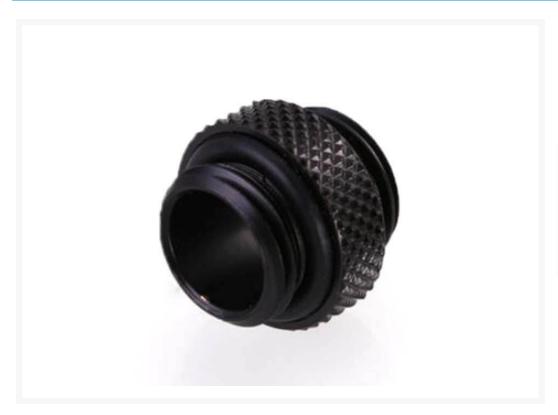

### **Short Description**

The Bykski G1/4 Dual Male Extension Coupler - Mini is useful to adapt a female fitting to a male fitting. The coupler can be used with any G1/4 threaded fitting(s).

## Description

The Bykski G1/4 Dual Male Extension Coupler - Mini is useful to adapt a female fitting to a male fitting. The coupler can be used with any G1/4 threaded fitting(s).

#### **Features**

- Diamond Knurled
- Useful for tight corners

#### Specifications

- Thread:G1/4
- Color:Black
- Material:Brass