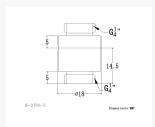

#### Specifications

- Thread:G1/4
- Color:Blue
- Height (with thread):24.5mm
- Height (without thread):14.5mm
- Width:18mm
- Material:Brass