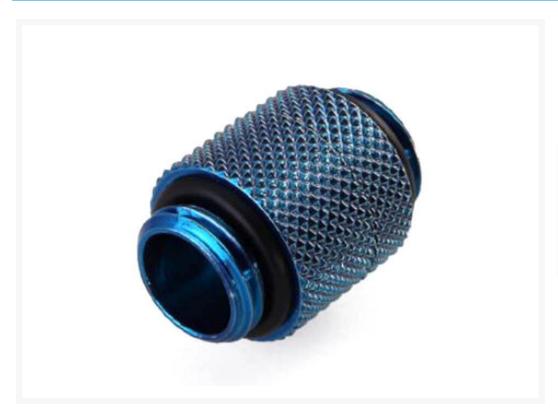

### **Short Description**

The Bykski G1/4 Dual Male Rotary Extension Coupler is useful to adapt a female fitting to a male fitting. The coupler can be used with any G1/4 threaded fitting(s).

1

## Description

The Bykski G1/4 Dual Male Rotary Extension Coupler is useful to adapt a female fitting to a male fitting. The coupler can be used with any G1/4 threaded fitting(s).

#### **Features**

- Diamond Knurled
- Rotary Function

#### Specifications

- Thread:G1/4
- Color:Blue
- Height (with thread):24.5mm
- Height (without thread):14.5mm
- Width:18mm
- Material:Brass