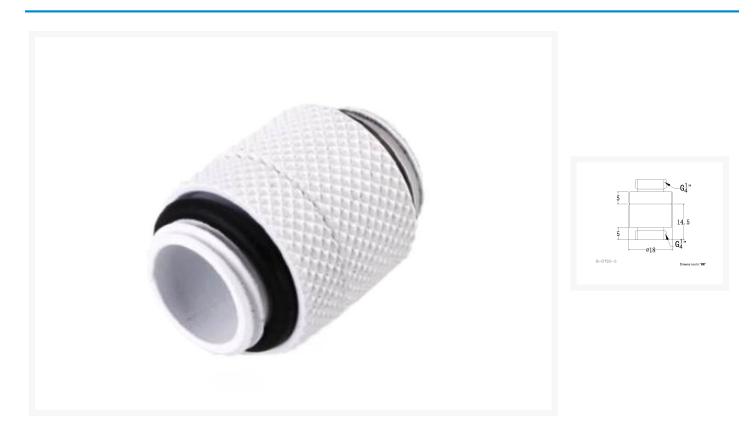

### Specifications

Specifications

- Thread:G1/4
- Color:White
- Height (with thread):24.5mm
- Height (without thread):14.5mm
- Width:18mm
- Material:Brass

Compatibility

• Loop:Non-Aluminum

Included Parts

• 1x Dual Male G1/4 Rotary Extension Coupler