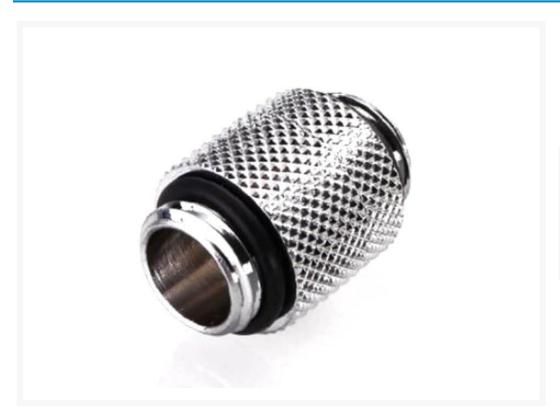

### **Short Description**

The Bykski G1/4 Dual Male Rotary Extension Coupler is useful to adapt a female fitting to a male fitting. The coupler can be used with any G1/4 threaded fitting(s).

## Description

The Bykski G1/4 Dual Male Rotary Extension Coupler is useful to adapt a female fitting to a male fitting. The coupler can be used with any G1/4 threaded fitting(s).

#### **Features**

- Diamond Knurled
- Rotary Function