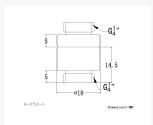

#### Specifications

- Thread:G1/4
- Color:Silver
- Height (with thread):24.5mm
- Height (without thread):14.5mm
- Width:18mm
- Material:Brass