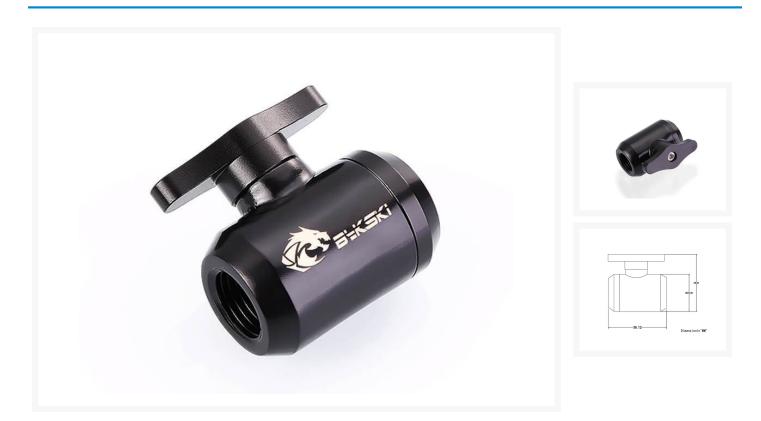

#### Short Description

The Bykski G1/4 Female to Female Drain Ball Valve is carefully machined to specifications that enable the user to install a G 1/4 fitting at both ends resulting in a sealable connection that allows for an easy drainport or fillport location to be made.

The Bykski G1/4 Female to Female Drain Ball Valve is carefully machined to specifications that enable the user to install a G 1/4 fitting at both ends resulting in a sealable connection that allows for an easy drainport or fillport location to be made.

The unique design and ease of installation will be the perfect match for your next water cooling system. These fittings can be used on the top of your enclosure as a fill location or at the bottom as a drain.

#### Features

- G 1/4 thread.
- Installs in minutes.

#### Specifications

Specifications

• G 1/4 Inside Thread.

Included Parts

• 1x Bykski G1/4 Female to Female Drain Ball Valve