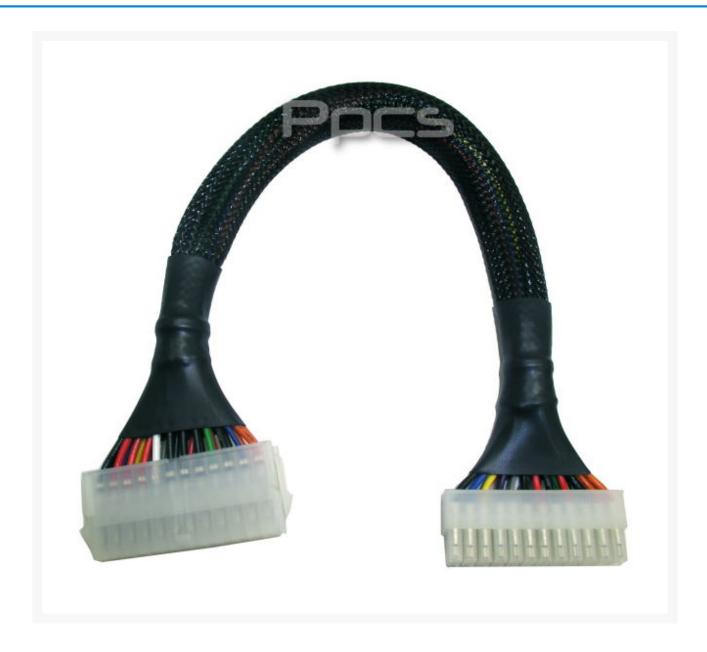

# **Short Description**

This is a straight through 12 inch extension for the 24-Pin EPS12V or any 24-Pin power supply motherboard cable.

#### **Product Details:**

This is a straight through 12 inch extension for the 24-Pin EPS12V or any 24-Pin power supply motherboard cable. Useful for large cases where the power supply is located further from the motherboard, or for custom applications where you have moved the power supply.

#### Specifications:

- UL 1007 18 AWG Connector: 24Pin Male to Female
- UL NYLON 66 94V

Cable is fully covered in nylon Techflex sleeving and premium heatshrink, colors of your choice!