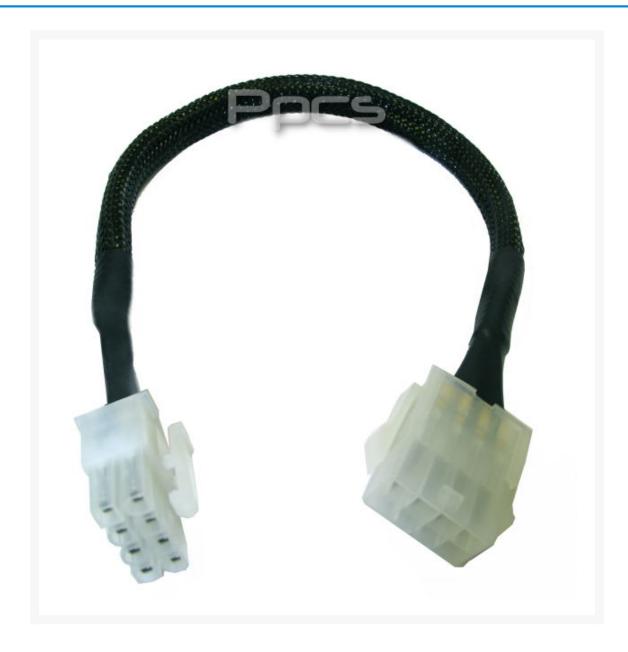

# **Short Description**

This is a straight through 12 inch extension for the 8-Pin EPS12V power supply motherboard cable.

### Description

This is a straight through 12 inch extension for the 8-Pin EPS12V power supply motherboard cable. Useful for large cases where the power supply is located further from the motherboard, or for custom applications where you have moved the power supply.

#### Specifications:

- UL 1007 18 AWG Connector: 8-Pin Male to Female
- UL NYLON 66 94V

Cable is fully covered in nylon Techflex sleeving and premium heatshrink, colors of your choice!