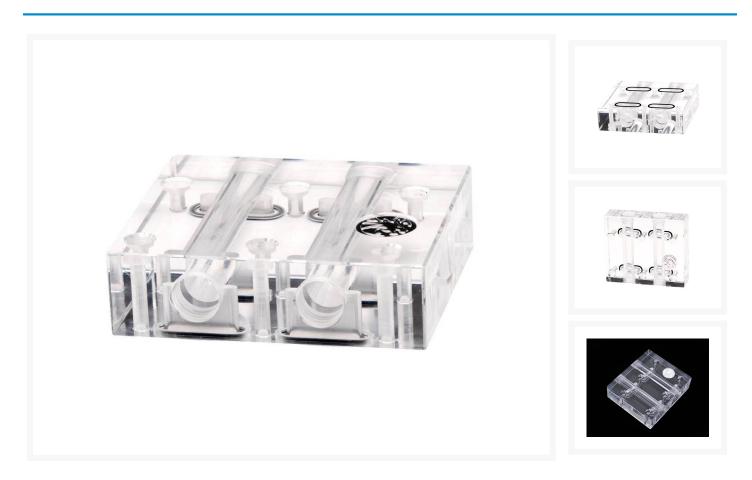

### Short Description

The Bykski Dual GPU 40mm SLI/CF Connection Bridge Block allows you to connect two adjacent GPU blocks (40mm apart) creating a singular block. This increases rigidity and stability of your GPUs as well as eliminating the need for fittings or tubing between blocks.

### Description

The Bykski Dual GPU 40mm SLI/CF Connection Bridge Block allows you to connect two adjacent GPU blocks (40mm apart) creating a singular block. This increases rigidity and stability of your GPUs as well as eliminating the need for fittings or tubing between blocks.

#### Compatibility

- GPU Blocks:2 Bykski Brand)
- PCI-E Slot Spacing:40mm (Check Picture Gallery Above)
- Bykski GPU Blocks