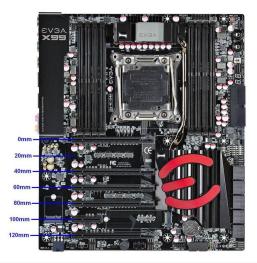

#### Compatibility

- GPU Blocks:2 Bykski Brand)
- PCI-E Slot Spacing:40mm (Check Picture Gallery Above)
- Bykski GPU Blocks