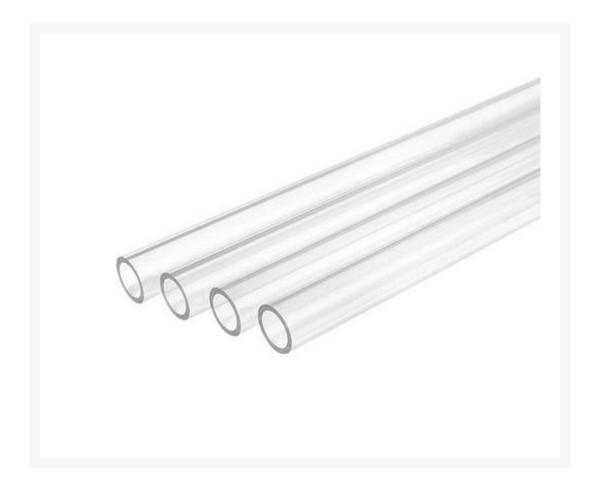

## **Short Description**

Using metric size fittings? The Bykski Acrylic tubing is crystal clear and easy to work with. Sold as a 4 pack, each stick is 500mm long giving you plenty to outfit your entire system!

### Description

Using metric size fittings? The Bykski Acrylic tubing is crystal clear and easy to work with. Sold as a 4 pack, each stick is 500mm long giving you plenty to outfit your entire system!

Warnings: With the use of different components, materials, fluids, and flow rates, results may vary with the appearance of your tubing. Acrylic Tube works with a large variety of cooling components, however the use of alcohols, Ethylene Glycol and as well as any other harmful chemicals is strictly prohibited and will void your warranty.

#### Specifications

Specifications

- Model:B-YKL12WP
- Inner Diameter (ID): 8mm
- Outer Diameter (OD): 12mm
- Wall Thickness:4mm
- Length: 500mm
- Pack Size:4