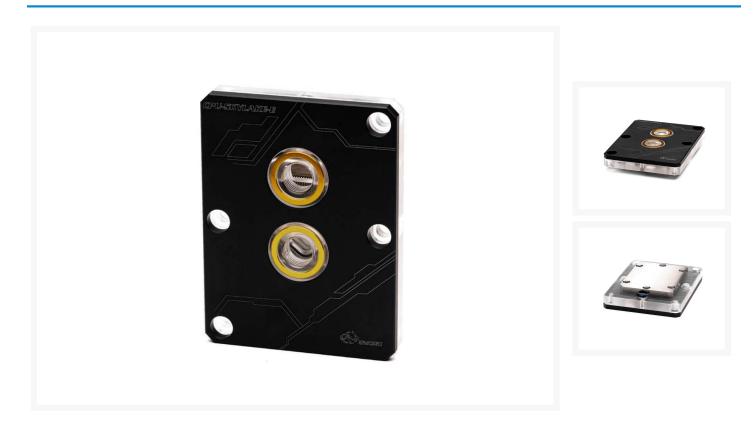

## **Product Images**

### **Short Description**

The Bykski CPU-SKYLAKE-E CPU Water Cooling Block features an aluminum top plate that slightly covers the precision machined PMMA top. The block is constructed of high purity copper that is electroplated to prevent oxidation. A high flow design is used to allow maximum performance.

#### Description

The Bykski CPU-SKYLAKE-E CPU Water Cooling Block features an aluminum top plate that slightly covers the precision machined PMMA top. The block is constructed of high purity copper that is electroplated to prevent oxidation. A high flow design is used to allow maximum performance.