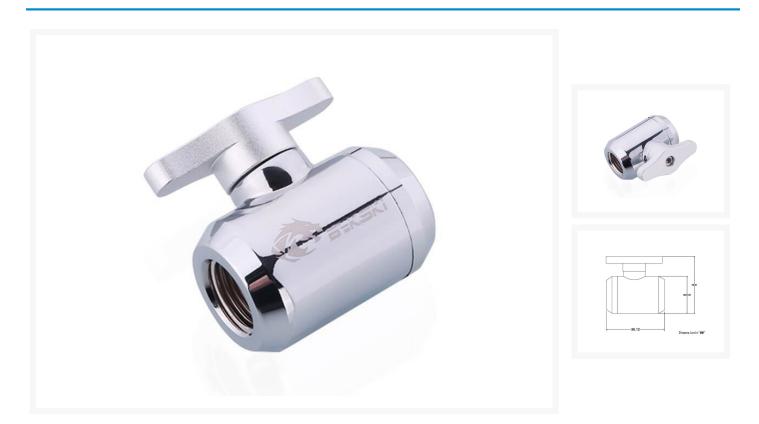

#### Short Description

The Bykski G1/4 Female to Female Drain Ball Valve is carefully machined to specifications that enable the user to install a G 1/4 fitting at both ends resulting in a sealable connection that allows for an easy drainport or fillport location to be made.

The Bykski G1/4 Female to Female Drain Ball Valve is carefully machined to specifications that enable the user to install a G 1/4 fitting at both ends resulting in a sealable connection that allows for an easy drainport or fillport location to be made.

The unique design and ease of installation will be the perfect match for your next water cooling system. These fittings can be used on the top of your enclosure as a fill location or at the bottom as a drain.