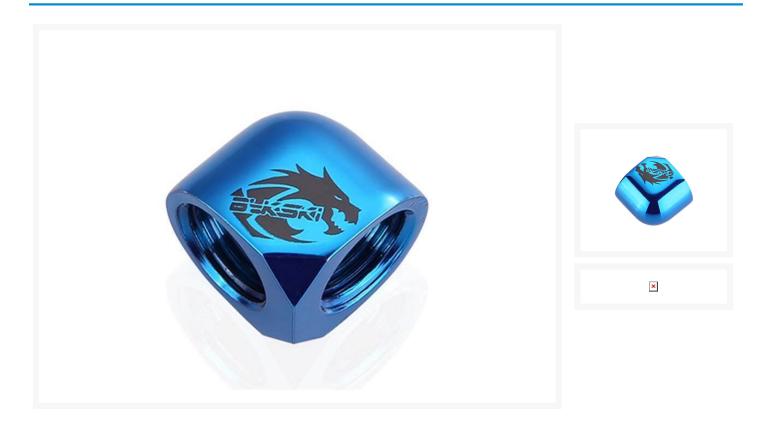

### **Short Description**

The Bykski G1/4 Female to Female 90 Degree Elbow Fitting is an easy solution when trying to change direction quickly with your loop. By using tubing fittings on each side you can turn 90 degrees.

# Description

The Bykski G1/4 Female to Female 90 Degree Elbow Fitting is an easy solution when trying to change direction quickly with your loop. By using tubing fittings on each side you can turn 90 degrees.

#### Specifications

- Thread:G1/4
- Color:Blue
- Dimensions:19.7mm x 19.7mm
- Material:Brass