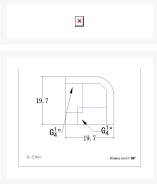

#### Specifications

- Thread:G1/4
- Color:Red
- Dimensions:19.7mm x 19.7mm
- Material:Brass