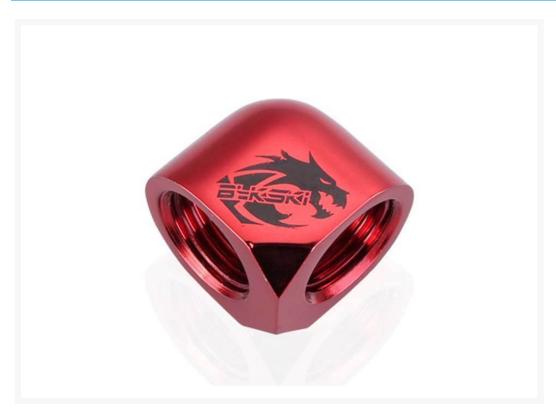

# **Short Description**

The Bykski G1/4 Female to Female 90 Degree Elbow Fitting is an easy solution when trying to change direction quickly with your loop. By using tubing fittings on each side you can turn 90 degrees.

# Description

The Bykski G1/4 Female to Female 90 Degree Elbow Fitting is an easy solution when trying to change direction quickly with your loop. By using tubing fittings on each side you can turn 90 degrees.

#### Specifications

- Thread:G1/4
- Color:Red
- Dimensions:19.7mm x 19.7mm
- Material:Brass