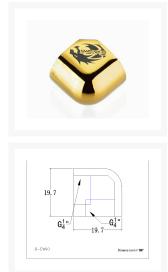

## **Short Description**

The Bykski G1/4 Female to Female 90 Degree Elbow Fitting is an easy solution when trying to change direction quickly with your loop. By using tubing fittings on each side you can turn 90 degrees.

#### Specifications

- Thread:G1/4
- Color:Gold
- Dimensions:19.7mm x 19.7mm
- Material:Brass