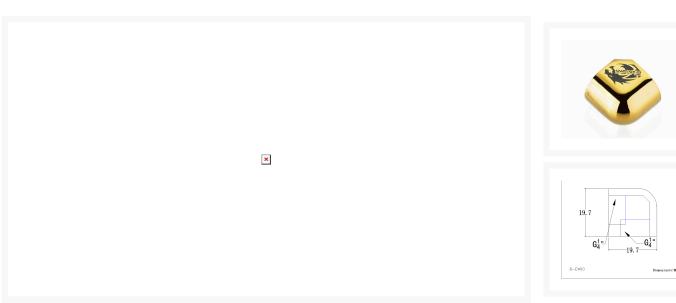

## **Short Description**

The Bykski G1/4 Female to Female 90 Degree Elbow Fitting is an easy solution when trying to change direction quickly with your loop. By using tubing fittings on each side you can turn 90 degrees.

#### Specifications

- Thread:G1/4
- Color:Gold
- Dimensions:19.7mm x 19.7mm
- Material:Brass