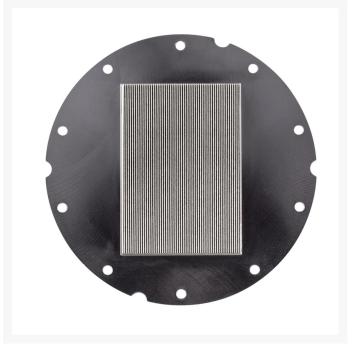

### UNCOMPROMISING CPU COOLING

The XC7's nickel-plated copper cold plate and more than 60 high-efficiency micro-cooling fins efficiently draw heat away from your CPU, lowering operating temperatures and allowing for maximum overclocks.

Color: Black Lighting: RGB

Compatibility - Material: Only mix with other copper / brass products iCUE Compatibility: CORSAIR Commander PRO / Lighting Node PRO

Cold Plate Fins: 60+

CPU Socket Compatibility: Intel 115x / AMD AM4