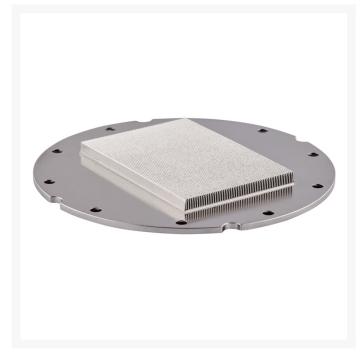

### UNCOMPROMISING CPU COOLING

The XC7's nickel-plated copper cold plate and more than 60 high-efficiency micro-cooling fins efficiently draw heat away from your CPU, lowering operating temperatures and allowing for maximum overclocks.

Color: Black Lighting: RGB

Compatibility - Material: Only mix with other copper / brass products iCUE Compatibility: CORSAIR Commander PRO / Lighting Node PRO

Cold Plate Fins: 60+

CPU Socket Compatibility: Intel 115x / AMD AM4