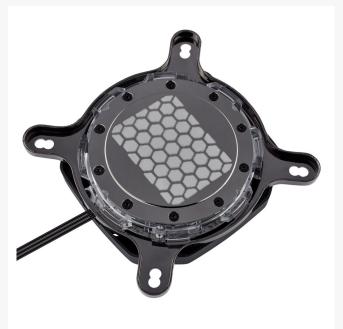

# Corsair Hydro X Series XC7 RGB CPU Water Block (115X/AM4)

Special Price \$60.70 was \$74.99

# Description

The CORSAIR Hydro X Series XC7 RGB CPU Water Block combines premium construction, vivid RGB lighting, and extreme cooling performance to become the centerpiece of your water cooling loop.

### VIVID INTEGRATED RGB LIGHTING

16 Individually addressable RGB LEDs deliver 360° of stunning customizable RGB lighting when combined with a CORSAIR iCUE RGB lighting controller.\*

\*Sold separately

### **SEE YOUR COOLING**

A transparent flow chamber shows off your coolant and enhances RGB effects.