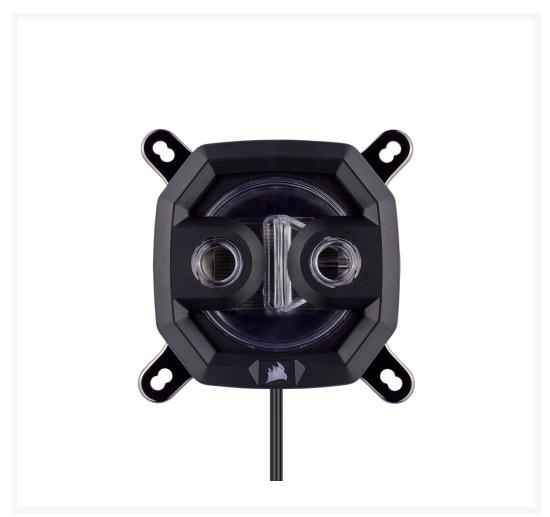

### UNCOMPROMISING CPU COOLING

The XC7's nickel-plated copper cold plate and more than 60 high-efficiency micro-cooling fins efficiently draw heat away from your CPU, lowering operating temperatures and allowing for maximum overclocks.

### VIVID INTEGRATED RGB LIGHTING

16 Individually addressable RGB LEDs deliver 360° of stunning customizable RGB lighting when combined with a CORSAIR iCUE RGB lighting controller.\*

\*Sold separately

### **SEE YOUR COOLING**

A transparent flow chamber shows off your coolant and enhances RGB effects.