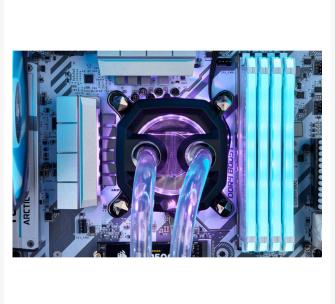

### UNCOMPROMISING CPU COOLING

The XC7's nickel-plated copper cold plate and more than 60 high-efficiency micro-cooling fins efficiently draw heat away from your CPU, lowering operating temperatures and allowing for maximum overclocks.

### VIVID INTEGRATED RGB LIGHTING

16 Individually addressable RGB LEDs deliver 360° of stunning customizable RGB lighting when combined with a CORSAIR iCUE RGB lighting controller.\*

\*Sold separately

### **SEE YOUR COOLING**

A transparent flow chamber shows off your coolant and enhances RGB effects.