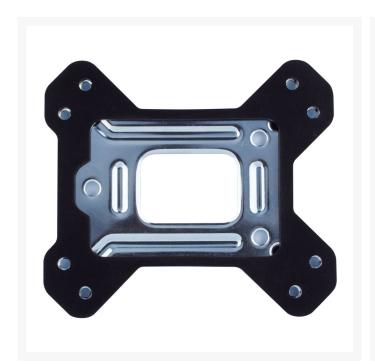

# **Specifications**

Product Type: CPU Water Block

Warranty: 3 year

Port Thread: G1/4" BSPP

Thermal Paste: Pre-applied thermal paste Cold Plate Material: Nickel-Plated Copper

Fluid Chamber Material: Nylon

Operating Temperature: 60°C coolant temperature

Color: Black Lighting: RGB

Compatibility - Material: Only mix with other copper / brass products iCUE Compatibility: CORSAIR Commander PRO / Lighting Node PRO

Cold Plate Fins: 60+

CPU Socket Compatibility: Intel 115x / AMD AM4