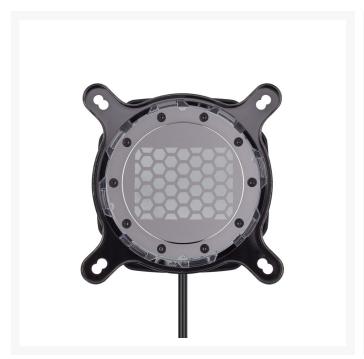

# Corsair Hydro X Series XC7 RGB CPU Water Block (115X/AM4)

Special Price \$60.70 was \$74.99

# Description

The CORSAIR Hydro X Series XC7 RGB CPU Water Block combines premium construction, vivid RGB lighting, and extreme cooling performance to become the centerpiece of your water cooling loop.

### VIVID INTEGRATED RGB LIGHTING

16 Individually addressable RGB LEDs deliver 360° of stunning customizable RGB lighting when combined with a CORSAIR iCUE RGB lighting controller.\*

\*Sold separately

### **SEE YOUR COOLING**

A transparent flow chamber shows off your coolant and enhances RGB effects.