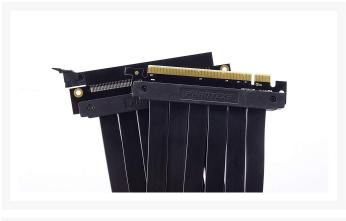

Even modding projects where cases may not strictly adhere to the common ATX form-factor may benefit from this riser cable, or perhaps where users wish to place a PCI-Express expansion card in an unusual location. With the *PH-CBRS-FL30* for example, a vertically mounted graphics card can be connected to the motherboard in a chassis that is already equipped with a vertical PCI expansion slot at the factory. The 180-degree riser cable connects the PCIe slot directly to the contacts. This allows the card's cooler to show its full