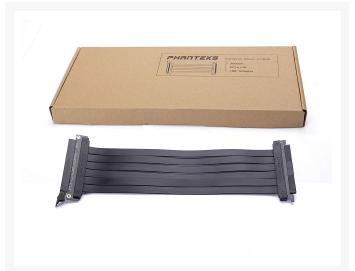

### **Short Description**

This 30 cm long riser cable from *PHANTEKS* allows the PCI-Express x16 slot on a motherboard to be relocated elsewhere, or even positioned outside of the case entirely. This could make sense in scenarios where you need to swap in- and out GPUs on a regular basis to prevent the board's slot from getting damaged, or simply want more free space for expansion cards.

### Description

This 30 cm long riser cable from *PHANTEKS* allows the PCI-Express x16 slot on a motherboard to be relocated elsewhere, or even positioned outside of the case entirely. This could make sense in scenarios where you need to swap in- and out GPUs on a regular basis to prevent the board's slot from getting damaged, or simply want more free space for expansion cards.

## Additional Information

| Brand          | Phanteks                        |
|----------------|---------------------------------|
| SKU            | PH-CBRS-FL30                    |
| Weight         | 0.2500                          |
| Color          | Black                           |
| Cable Type     | PCI-E 16X Riser Ribbon Extender |
| Length         | 300mm                           |
| Vendor SKU/EAN | 886523001478                    |