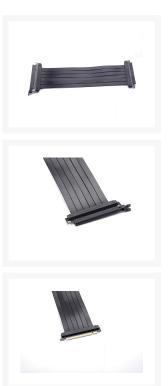

### **Short Description**

This 30 cm long riser cable from *PHANTEKS* allows the PCI-Express x16 slot on a motherboard to be relocated elsewhere, or even positioned outside of the case entirely. This could make sense in scenarios where you need to swap in- and out GPUs on a regular basis to prevent the board's slot from getting damaged, or simply want more free space for expansion cards.

### Description

This 30 cm long riser cable from *PHANTEKS* allows the PCI-Express x16 slot on a motherboard to be relocated elsewhere, or even positioned outside of the case entirely. This could make sense in scenarios where you need to swap in- and out GPUs on a regular basis to prevent the board's slot from getting damaged, or simply want more free space for expansion cards.