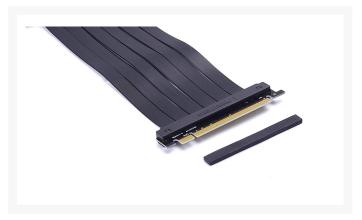

### **Short Description**

This 30 cm long riser cable from *PHANTEKS* allows the PCI-Express x16 slot on a motherboard to be relocated elsewhere, or even positioned outside of the case entirely. This could make sense in scenarios where you need to swap in- and out GPUs on a regular basis to prevent the board's slot from getting damaged, or simply want more free space for expansion cards.

### Description

This 30 cm long riser cable from *PHANTEKS* allows the PCI-Express x16 slot on a motherboard to be relocated elsewhere, or even positioned outside of the case entirely. This could make sense in scenarios where you need to swap in- and out GPUs on a regular basis to prevent the board's slot from getting damaged, or simply want more free space for expansion cards.

# Specifications

Cable type extension

Connector 1 (internal) PCle (16x) PLUG

Connector 2 (internal) PCIe (16x) SOCKET

Cable length more than 230 cm

Cable length (exact) 30 cm

Cable colour black

Connector colour black