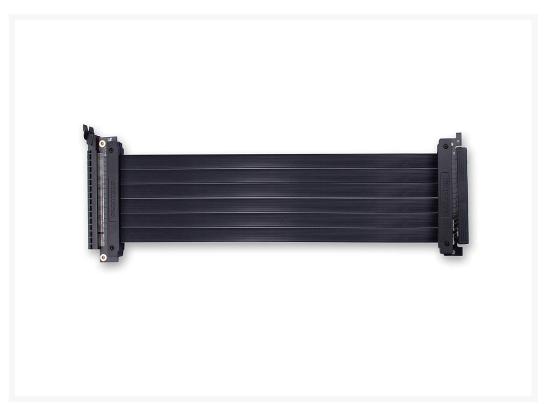

### **Short Description**

This 30 cm long riser cable from *PHANTEKS* allows the PCI-Express x16 slot on a motherboard to be relocated elsewhere, or even positioned outside of the case entirely. This could make sense in scenarios where you need to swap in- and out GPUs on a regular basis to prevent the board's slot from getting damaged, or simply want more free space for expansion cards.

### Description

This 30 cm long riser cable from *PHANTEKS* allows the PCI-Express x16 slot on a motherboard to be relocated elsewhere, or even positioned outside of the case entirely. This could make sense in scenarios where you need to swap in- and out GPUs on a regular basis to prevent the board's slot from getting damaged, or simply want more free space for expansion cards.