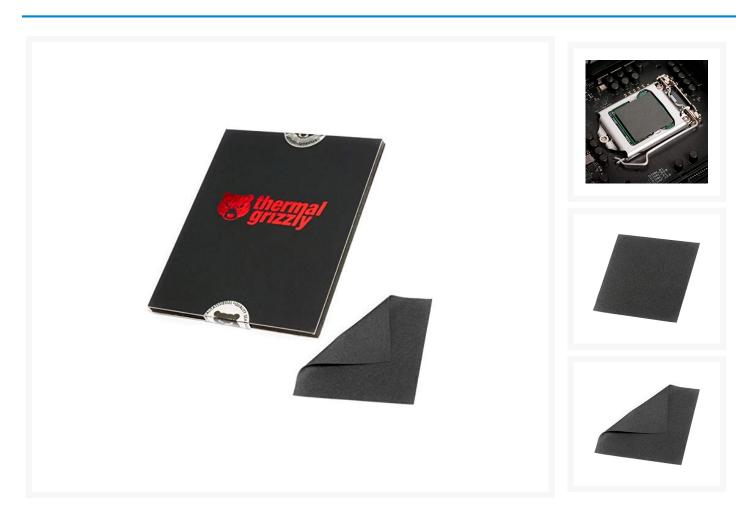

# Thermal Grizzly Carbonaut High-Tech Carbon Thermal Pads -25x25x0.2mm

#### Short Description

Thermal Grizzly Carbonaut high-tech carbon thermal pads can be used as an excellent alternative to midrange thermal compounds. They have the exclusive advantage of being reusable, with a very elastic and adaptable surface and very high thermal conductivity. Even the slightest unevenness can be compensated very well.

The Thermal Grizzly Carbonaut pad is a carbon fiber thermal pad. Its special developed polymer results in its flexibility and its soft 'gap filler' properties. The carbon fiber structure ensures excellent thermal conductivity. Thermal Grizzly Carbonaut is lightweight and reusable. In addition, Thermal Grizzly Carbonaut has a very high thermal conductivity even with very little contact pressure. Thermal Grizzly Carbonaut heat transfer performance always remains constant. Note: Carbonaut is electrically conductive.