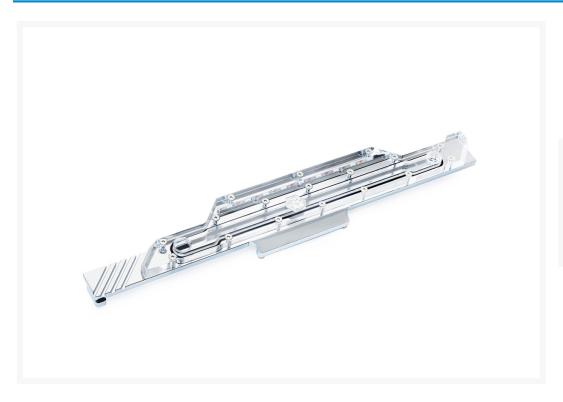

### Description

The important components of your motherboards deserve to receive the best heat management possible, which is why Bitspower expertly designed the ASUS ROG Dominus Extreme Mos Block to simultaneously cool the VRMs.

Made of clear acrylic, the top layer of the mos block offers not only an efficient water channel design, but also a unique look to complement your PC style, while the base layer is made of high quality copper and molded to tightly fit over the VRMs, offering the best heat transfer possible.

Additionally, the Bitspower ASUS ROG Dominus Extreme Mos block is equipped with Bitspower Digital RGB LEDs, the mos block is sure to become the center piece of your rig with its easy to control light effects.