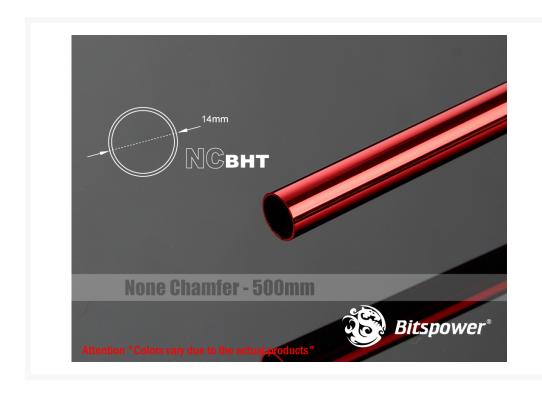

# Bitspower None Chamfer Brass Hard Tubing OD14MM Deep Red -Length 500 MM

\$16.50

### **Short Description**

Bitspower None Chamfer Brass Hard Tubing OD14MM Deep Red - Length 500 MM

#### Description

Bitspower None Chamfer Brass Hard Tubing OD14MM Deep Red - Length 500 MM

## Specifications

Dimension (ΦxH): 14 x 500 MM. (+/-3%)

OD:14/WD:0.7

Attention: Please must use Bitspower Metal Tubing Cutter BP-CMMTC in order to avoid the color material broken.

\*\*\* Bitspower reserves the right to change the product design and interpretations. These are subject to change without notice. Product colors and accessories are based on the actual product. \*\*\*