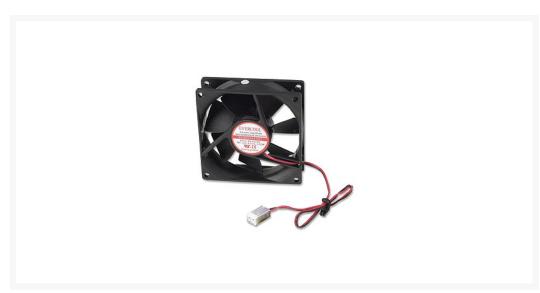

## **Short Description**

This Evercool ball bearing power supply fan is high quality and top performing fan that is the perfect replacement for your burnt out or failed PSU fan.

## Description

This Evercool ball bearing power supply fan is high quality and top performing fan that is the perfect replacement for your burnt out or failed PSU fan.

Specifications:

• Dimension: 80 x 80 x 25 mm

• Speed: 2500 RPM

• Bearing: Ball Flow vs. Noise: 32.40 CFM @ 25 dBA

• Connector: 2-pin 13mm connector

• 30,000 hour lifetime

Caution: Modifying your computer and/or its components may void the manufacturers warranty or permanently damage your computer, as well as violate FCC regulations. Please use these products at your own risk.