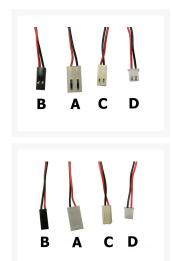

• Speed: 2500 RPM

• Bearing: Ball Flow vs. Noise: 32.40 CFM @ 25 dBA

• Connector: 2-pin 13mm connector

• 30,000 hour lifetime

Caution: Modifying your computer and/or its components may void the manufacturers warranty or permanently damage your computer, as well as violate FCC regulations. Please use these products at your own risk.