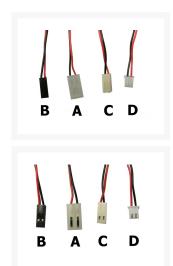

• Speed: 2500 RPM

• Bearing: Ball Flow vs. Noise: 32.40 CFM @ 25 dBA

• Connector: 2-pin 13mm connector

• 30,000 hour lifetime

Caution: Modifying your computer and/or its components may void the manufacturers warranty or permanently damage your computer, as well as violate FCC regulations. Please use these products at your own risk.