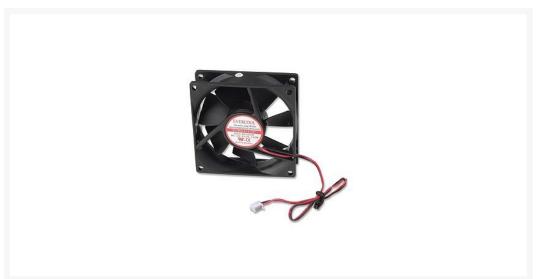

## **Short Description**

This Evercool ball bearing power supply fan is high quality and top performing fan that is the perfect replacement for your burnt out or failed PSU fan.

## Description

This Evercool ball bearing power supply fan is high quality and top performing fan that is the perfect replacement for your burnt out or failed PSU fan.

Specifications:

• Dimension: 80 x 80 x 25 mm

• Speed: 2500 RPM

• Bearing: Ball Flow vs. Noise: 32.40 CFM @ 25 dBA

• Connector: 2-pin 13mm connector

• 30,000 hour lifetime

Caution: Modifying your computer and/or its components may void the manufacturers warranty or permanently damage your computer, as well as violate FCC regulations. Please use these products at your own risk.