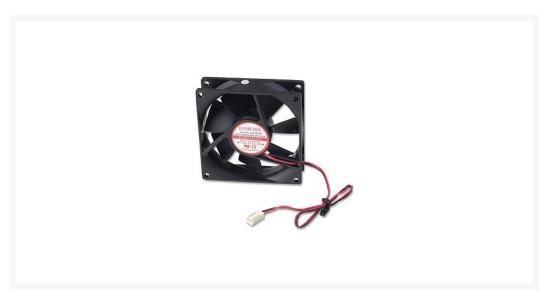

## **Short Description**

This Evercool ball bearing power supply fan is high quality and top performing fan that is the perfect replacement for your burnt out or failed PSU fan.

## Description

This Evercool ball bearing power supply fan is high quality and top performing fan that is the perfect replacement for your burnt out or failed PSU fan.

Specifications:

• Dimension: 80 x 80 x 25 mm

• Speed: 2500 RPM

• Bearing: Ball Flow vs. Noise: 32.40 CFM @ 25 dBA

• Connector: 2-pin 13mm connector

• 30,000 hour lifetime

Caution: Modifying your computer and/or its components may void the manufacturers warranty or permanently damage your computer, as well as violate FCC regulations. Please use these products at your own risk.