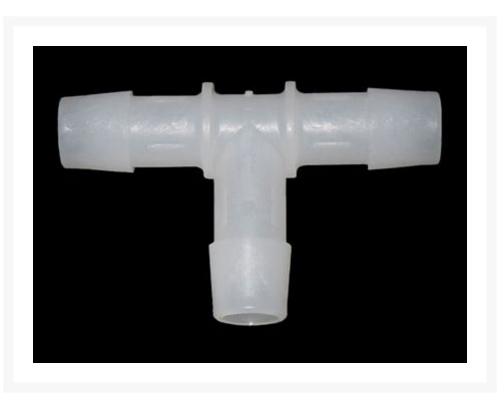

## Polypropylene "T" Fitting \$1.99 3/8"

## Short Description

These T fittings are designed specifically for 3/8" ID tubing. Ideal for Swiftech, Danger Den and various 3/8" ID tubing systems.

These T fittings are designed specifically for 3/8" ID tubing. Ideal for Swiftech, Danger Den and various 3/8" ID tubing systems.