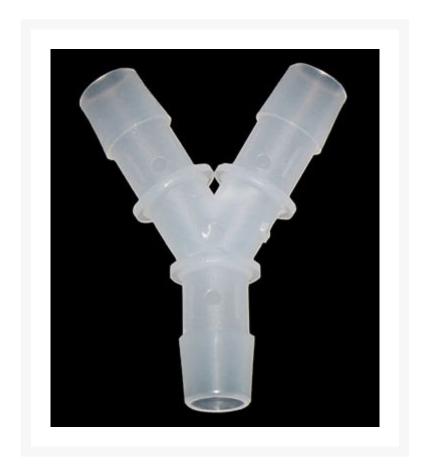

## **Short Description**

These Y fittings are designed specifically for 3/8" ID tubing. Ideal for Swiftech, Danger Den and various 3/8" ID tubing systems.

4/25/24

## Description

These Y fittings are designed specifically for 3/8" ID tubing. Ideal for Swiftech, Danger Den and various 3/8" ID tubing systems.