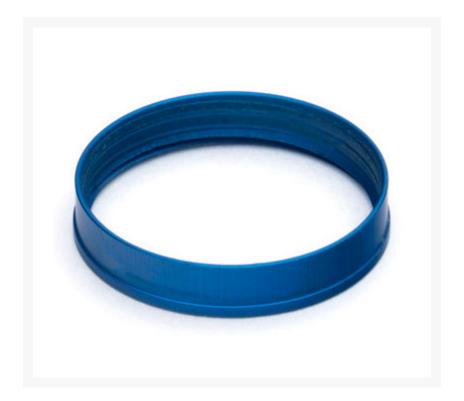

## **Short Description**

EK-Torque STC 10/16 Color Rings Pack - Blue (10pcs) are the interchangeable aesthetic rings for EK's new minimalistic 10/16mm soft-tube compression fittings designed for use with 10/16mm ID/OD soft tubing. These aesthetic rings are made of anodized aluminum.

## Description

EK-Torque STC 10/16 Color Rings Pack - Blue (10pcs) are the interchangeable aesthetic rings for EK's new minimalistic 10/16mm soft-tube compression fittings designed for use with 10/16mm ID/OD soft tubing. These aesthetic rings are made of anodized aluminum.

The colored rings are available in many colors and are screwed onto the fitting before the compression locking ring.

These accent rings are guaranteed to be compatible only with EK-Torque STC 10/16 fittings.