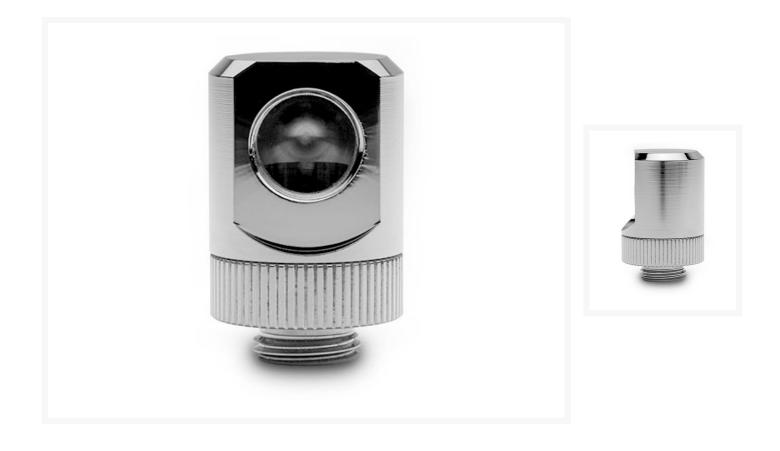

#### Short Description

EK-Torque (Adapter Fitting) - Nickel is a revolvable angled (90°) adapter fitting with G1/4" threads. In the form of a cylinder, it is very sturdy and there are zero movements in the revolvable joint. This Quantum Line adapter is made out of CNC machined brass with high-quality Black Nickel finish while the seal is made by quality rubber O-rings.

EK-Torque (Adapter Fitting) - Nickel is a revolvable angled (90°) adapter fitting with G1/4" threads. In the form of a cylinder, it is very sturdy and there are zero movements in the revolvable joint. This Quantum Line adapter is made out of CNC machined brass with high-quality Black Nickel finish while the seal is made by quality rubber O-rings. It is an extremely secure and sturdy piece that will last for many future builds.

The adapter allows for connection of fitting with G1/4" threads to extend tubing possibilities in your water cooled system allowing for easier bends and better accessibility.

#### Specifications

Technical specifications:

- Material: made of nickel plated brass
- Threads:
  - \* G1/4" BSP; 4,5mm male thread length
  - \* G1/4" BSP, 6mm female thread length
- The outer diameter: 23mm
- Installed height: 31,5mm
- Sealed with high-quality NBR o-ring.