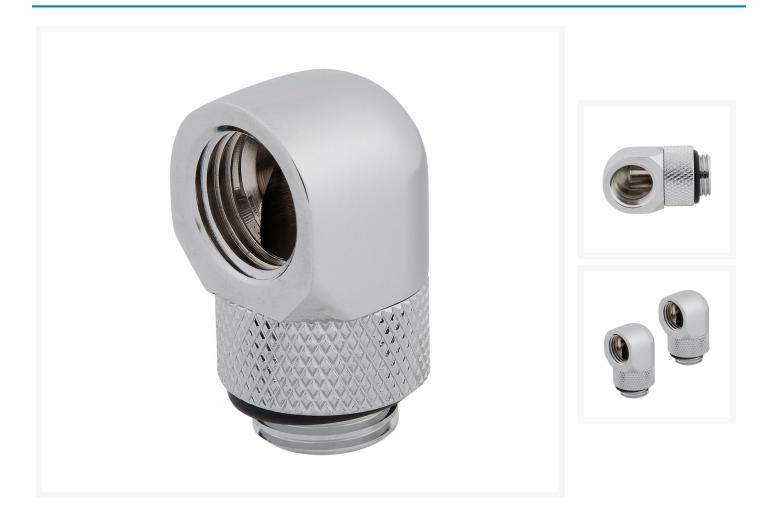

### **Short Description**

CORSAIR Hydro X Series XF Fitting Adapters make it easy to add Y splits, 45° or 90° angles to your custom

cooling system's tubing, whether you use hardline, compression or barbed fittings.

# Description

CORSAIR Hydro X Series XF Fitting Adapters make it easy to add Y splits, 45° or 90° angles to your custom cooling system's tubing, whether you use hardline, compression or barbed fittings.

### **Specifications**

Product Type: Fitting Warranty: 2 year Material: Brass

Port Thread: G1/4" BSPP

Color: Chrome

Compatibility - Material: Only mix with other copper / brass products