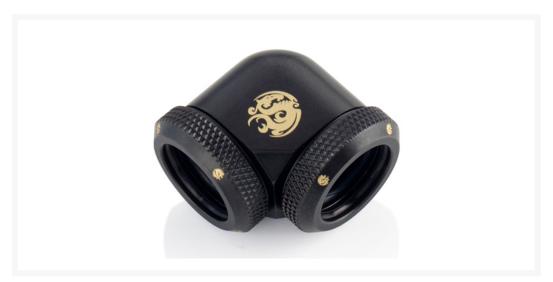

## **Short Description**

Bitspower Carbon Black Enhance 90-Degree Dual Multi-Link Adapter For OD 16MM

## Description

Bitspower Carbon Black Enhance 90-Degree Dual Multi-Link Adapter For OD 16MM

#### **Features**

- 1. True Hi-Flow Design.
- 2. Hi-Quality Brass Material.
- 3. Design For 90-Degree Type Application.
- 4. High Durability Nickel Finished In Carbon Black Color.
- 5. Design For Dual Multi-Link Extension Application Via OD16MM Hard Tube On Both Side.
- 6. RoHS Compliant.