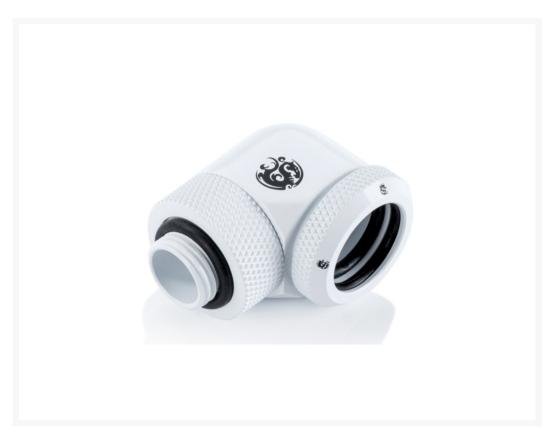

### **Product Images**

# **Short Description**

Bitspower Deluxe White Enhance Rotary 90-Degree Multi-Link Adapter For OD 16MM

## Description

Bitspower Deluxe White Enhance Rotary 90-Degree Multi-Link Adapter For OD 16MM

#### **Features**

- 1. True Hi-Flow.
- 2. Hi-Quality Brass Material.
- 3. 90-Degree Type With 360-Degree Rotation.
- 4. High Quality E-Plated Finished In Deluxe White Color.
- 5. Multi-Length Application.
- 6. Compatibile With Bitspower OD16MM Hard Tube Series
- 7. RoHS Compliant.