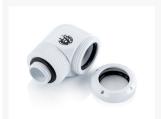

### **Product Images**

# **Short Description**

Bitspower Deluxe White Enhance Rotary 90-Degree Multi-Link Adapter For OD 16MM

## Description

Bitspower Deluxe White Enhance Rotary 90-Degree Multi-Link Adapter For OD 16MM

#### **Features**

- 1. True Hi-Flow.
- 2. Hi-Quality Brass Material.
- 3. 90-Degree Type With 360-Degree Rotation.
- 4. High Quality E-Plated Finished In Deluxe White Color.
- 5. Multi-Length Application.
- 6. Compatibile With Bitspower OD16MM Hard Tube Series
- 7. RoHS Compliant.