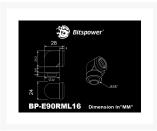

## **Specifications**

Thread: G1/4"

Thread Length: 5MM

\*\*\* Bitspower reserves the right to change the product design and interpretations. These are subject to change without notice. Product colors and accessories are based on the actual product. \*\*\*

### **Additional Information**

| Brand                                                    | Bitspower                 |
|----------------------------------------------------------|---------------------------|
| SKU                                                      | BP-DWE90RML16             |
| Weight                                                   | 0.2000                    |
| Special Order                                            | No                        |
| Fitting Type                                             | Adapter                   |
| Fitting Size                                             | 16mm                      |
| Fitting Angle                                            | 90 Degree                 |
| Vendor SKU/EAN                                           | 4712914777331             |
| Special Order  Fitting Type  Fitting Size  Fitting Angle | No Adapter 16mm 90 Degree |