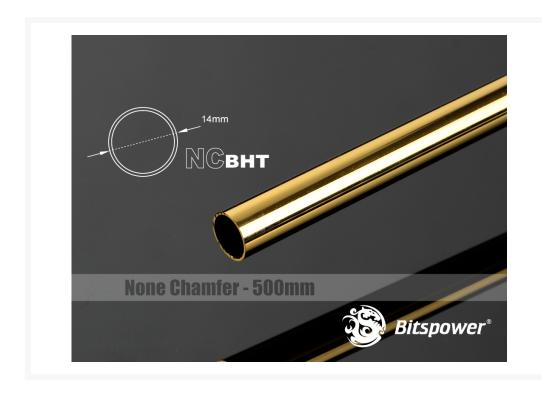

# Bitspower None Chamfer Brass Hard Tubing OD14MM Golden - Length 500 MM

\$14.95

#### **Features**

- 1. Only Compatible With Bitspower OD14mm Hard Fitting seires.
- 2. Used before be cut in right length and have chamfer be finished.
- 3. High Quality Brass Material.
- 4. Durable And Strength Performance.
- 5. Double tube thickness.
- 6. RoHS Compliant.

## Specifications

Dimension (ΦxH): 14 x 500 MM. (+/-3%)

OD:14/WD:0.7

Attention: Please must use Bitspower Metal Tubing Cutter BP-CMMTC in order to avoid the color material broken.

\*\*\* Bitspower reserves the right to change the product design and interpretations. These are subject to change without notice. Product colors and accessories are based on the actual product. \*\*\*