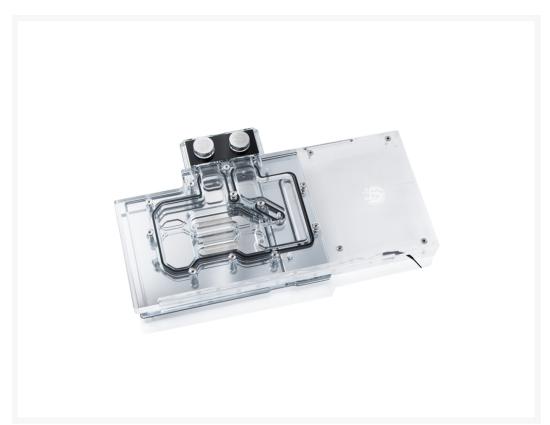

#### Description

Bitspower Lotan VGA water block for GALAX Geforce RTX 2080 HOF

Bitspower dedication to keep things cool is now available with the Lotan VGA water block for GALAX Geforce RTX 2080 HOF graphics cards. With a unique look and design, the Lotan will keep your graphics card performing at maximum power while making sure it doesn't overheat.

Covering the full length of the card, the water block is layered with a nickel and chromium plated copper base plate that is meticulously carved to allocate the most contact over the GPU and VRM area. The inner layer, molded with engineered materials that can sustain extreme temperatures, is covered by an acrylic top layer equipped with a special Digital RGB LED strip that is sure to make your system looks amazing.

### **Specifications**

Dimension(LxWxH): 263x150.5x28 MM

Thread:G1/4" x 4 LED Color : RGB

Included:

1set of Mounting Screws/Accessories

Compatibility:

GALAX GeForce RTX 2080 HOF

\*\*\* Bitspower reserves the right to change the product design and interpretations. These are subject to change without notice. Product colors and accessories are based on the actual product. \*\*\*