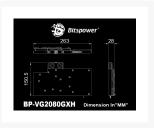

### **Specifications**

Dimension(LxWxH): 263x150.5x28 MM

Thread:G1/4" x 4 LED Color : RGB

Included:

1set of Mounting Screws/Accessories

Compatibility:

GALAX GeForce RTX 2080 HOF

\*\*\* Bitspower reserves the right to change the product design and interpretations. These are subject to change without notice. Product colors and accessories are based on the actual product. \*\*\*