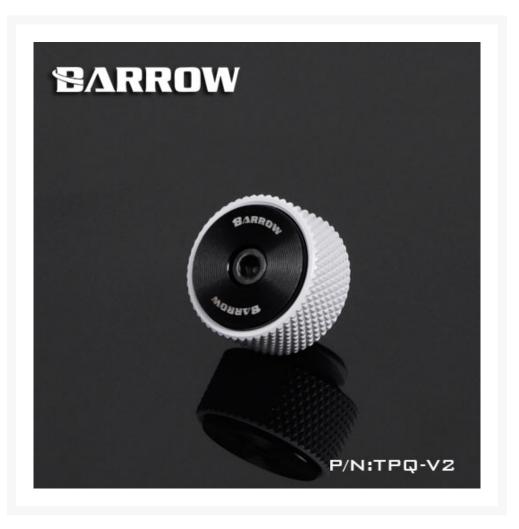

### **Product Images**

As the water cooling system pressure exhaust device, be sure to install water outlet position, when you press the front button is unsealed exhaust state, as installed in the water outlet at the bottom of the tank can cause liquid coolant overflow tank installed in the upper position is recommended .

### Description

As the water cooling system pressure exhaust device, be sure to install water outlet position, when you press the front button is unsealed exhaust state, as installed in the water outlet at the bottom of the tank can cause liquid coolant overflow tank installed in the upper position is recommended .