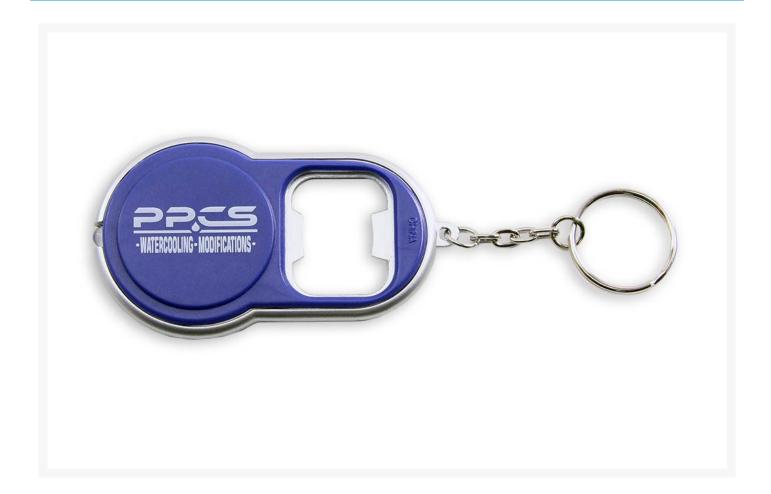

# PPCS Bottle Opener w/LED Keychain

\$4.50

#### **Short Description**

These PPCS Bottle Opener w/LED Keychain feature a white LED key light with push-button power button on back, metal bottle opener and metal split key ring! These key lights are also crafted from high quality plastic that's guaranteed to be extremely durable!

## Description

These PPCS Bottle Opener w/LED Keychain feature a white LED key light with push-button power button on back, metal bottle opener and metal split key ring! These key lights are also crafted from high quality plastic that's guaranteed to be extremely durable!